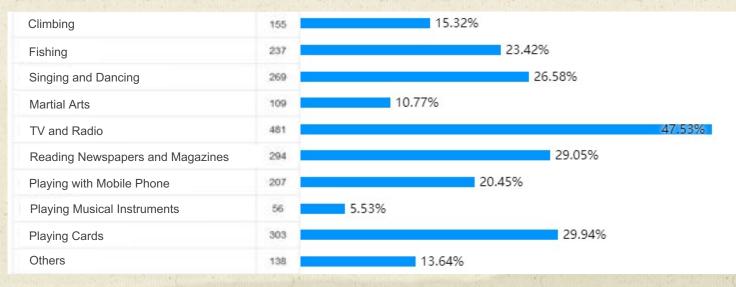

#### Results of the Questionnaire (1012 valid)

Q4: What do you like to do in your free time? (Can choose more than one)

#### Visualization of Questionnaire Data

Based on the data and the knowledge of statistical charts, the students of Class 6-1 drew a bar chart of question 4 and proposed that the community could hold literary and artistic activities to enrich the lives of the seniors.