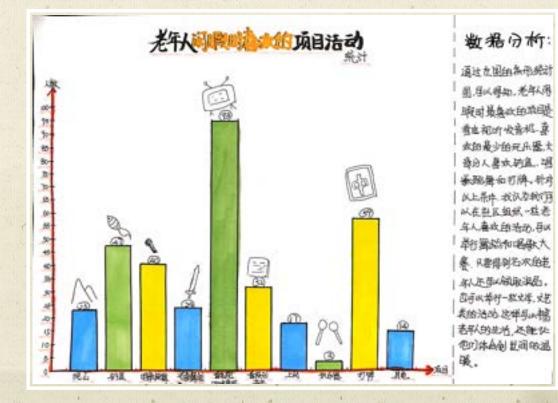

#### Visualization of Questionnaire Data

Based on the data and the knowledge of statistical charts, the students of Class 6-1 drew a bar chart of question 4 and proposed that the community could hold literary and artistic activities to enrich the lives of the seniors.

#### Analysis of Questionnaire Data