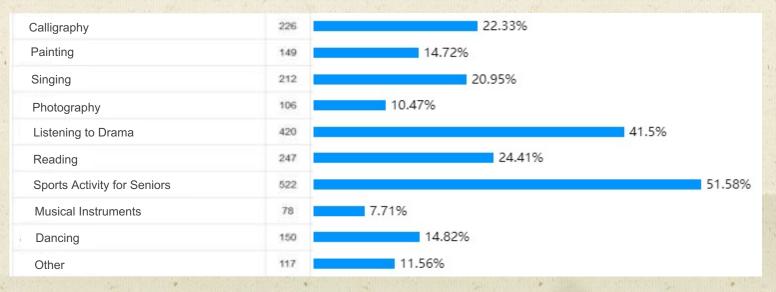

#### Results of the Questionnaire (1012 valid)

Q4: What do you like to do in your free time? (Can choose more than one)

#### Visualization of Questionnaire Data

Based on the data and the knowledge of statistical charts, the students of Class 6-1 drew a bar chart of question 4 and proposed that the community could hold literary and artistic activities to enrich the lives of the seniors.