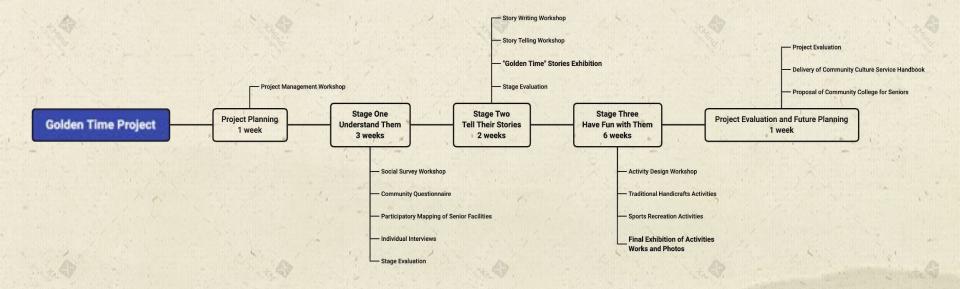

## **Project Background**

Huayuanbang Community is a typical old urban area where the proportion of seniors is relatively large. Liangfeng Primary School contributed to the construction of a senior-friendly community by providing cultural services for our grandparents, which enhanced their well-being. The project was divided into three stages:

- Understand Them: community survey
- Tell Their Stories: story writing & telling
- Have Fun with Them: cultural service activity design

## **Project Roadmap**