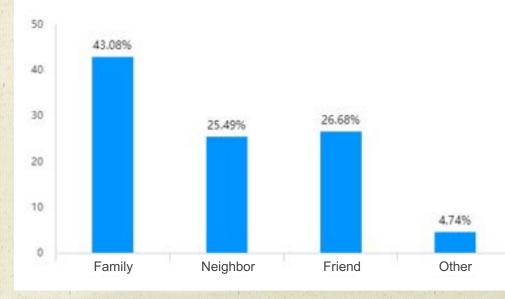

#### Results of the Questionnaire (1012 valid)

Q2: What is the situation in which you live?

Results of the Questionnaire (1012 valid)

Q3: Who do you usually spend with?