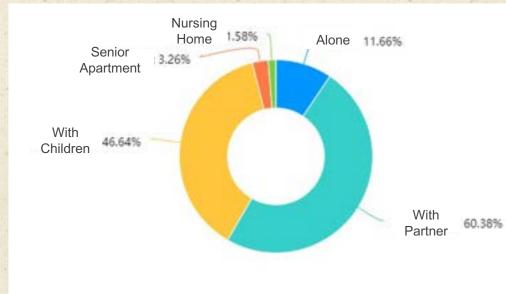

#### Results of the Questionnaire (1012 valid)

Q2: What is the situation in which you live?

Results of the Questionnaire (1012 valid)

Q3: Who do you usually spend with?