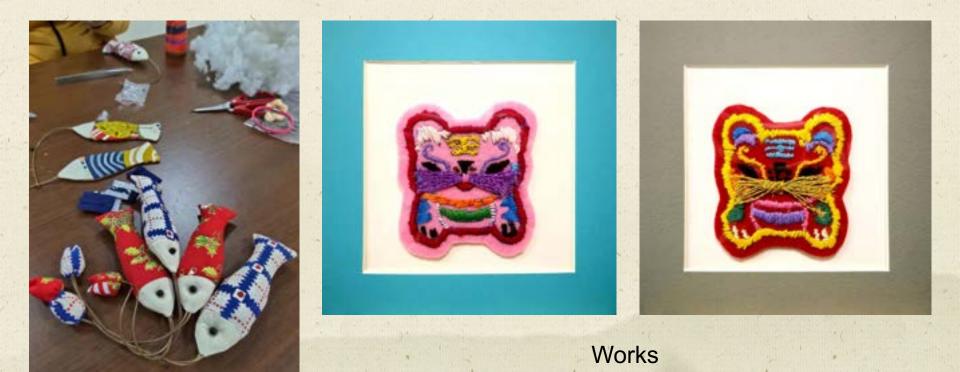

#### **Embroidery Craft Classroom**

Seniors and students learning together

### **Embroidery Craft Classroom**