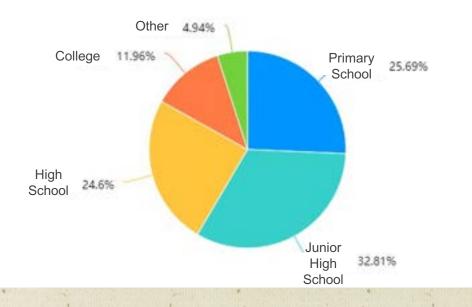

#### Results of the Questionnaire (1012 valid)

Q1: What is your education level?