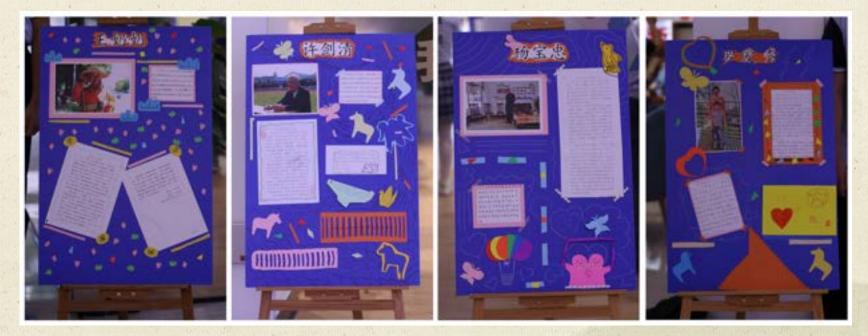

#### Posters of the Seniors

Students made posters of the seniors to demonstrate their info, photos, and biographies.