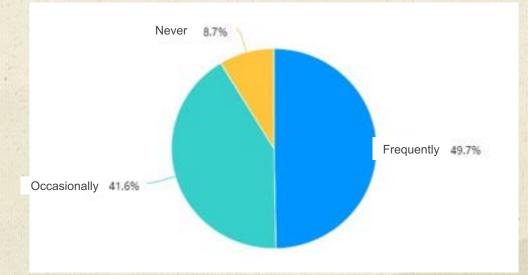

#### Results of the Questionnaire (1012 valid)

Q5: Does your family often accompany you for a chat or a walk?

Results of the Questionnaire (1012 valid)

Q6: What activities do you think the community can offer that are suitable for seniors? (Can choose more than one)